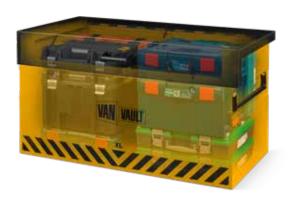

### **ACCESSIBILITY**

Wide mouth drop front for greater access and visibility of contents inside.

### **STORAGE**

| Power Tools  Large Power Tools | •        | Piping                 | ×        |
|--------------------------------|----------|------------------------|----------|
|                                | <b>✓</b> | Small Transformers     | <b>~</b> |
| Hand Tools                     | <b>✓</b> | Large Transformers     | ~        |
| Large Hand Tools               | ✓        | Power Tool Accessories | ×        |