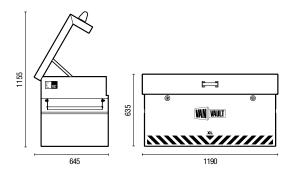

# **SPECIFICATION**

| Model Number:                | S10840                        |  |
|------------------------------|-------------------------------|--|
| Product Type:                | Secure Storage Vehicle Box    |  |
| External Size:               | 1190 (L) x 645 (D) x 635 (H)  |  |
| External Size With Lid Open: | 1190 (L) x 645 (D) x 1155 (H) |  |
| Internal Size:               | 1150 (L) x 580 (D) x 595 (H)  |  |
| Weight:                      | 82kg                          |  |