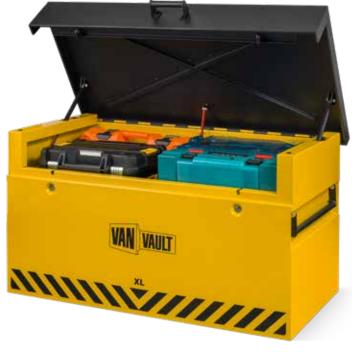

# **STORE MORE.**

Bigger and bolder, keep more of your equipment secure with the Van Vault XL. When your work means you need bigger tools, you need a bigger vehicle security box.

Suited to large vehicles, you can take more with you without the worry of theft. That means everything is on hand and every job can be completed.

### **STORAGE**

| Power Tools  Large Power Tools | •        | Piping                 | ×        |
|--------------------------------|----------|------------------------|----------|
|                                | <b>✓</b> | Small Transformers     | <b>~</b> |
| Hand Tools                     | <b>✓</b> | Large Transformers     | ~        |
| Large Hand Tools               | ✓        | Power Tool Accessories | ×        |